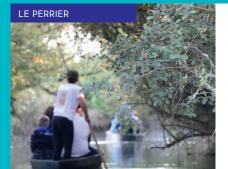

Trip to discover the Breton Vendée marshes

Fridays 10am - tour lasts approx. ⊙ 1h 30mins

Adult: 11€ • Child under 10yrs: 5€ • Under 3 yrs free of charge (shared seat)

Available all year