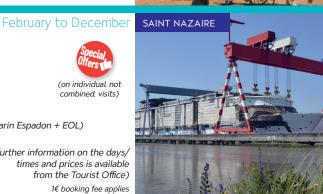

# **Escal'Atlantic Sous-marin Espadon EOL Centre Eolien**

**Ecomusée** 

Pass'Port for 2 visits

(Escal'Atlantic + l'Ecomusée or Sous-marin Espadon + EOL)

Guided visits **Chantiers Navals Grand Port Maritime**  (further information on the days/ times and prices is available from the Tourist Office)

1€ booking fee applies

(on individual, not

combined, visits)

April to end of October