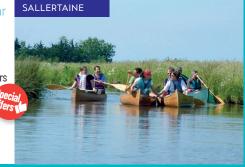

# Route du Sel

# Available all year

Guided canoe trip (approx. ⊙ 2hrs) every day

Adult: 21€50 (19€50 with Cultural Pass)\*

• Child 6-12vrs: 10€

Canoe in the Wind (with stop off at Moulin de Rairé) approx. ⊙ 4hrs

- Adult: 38€ (36€ with Cultural Pass)\*
- Child 6-12yrs: 20€
- Child 3-5yrs: 11€